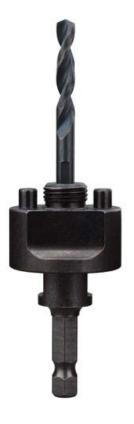

Large Thread Quick Change Arbor, 7/16"

## PRODUCT DETAILS

| FEATURES                                             | SPECIFICATIONS      |                             |
|------------------------------------------------------|---------------------|-----------------------------|
| Tool-free operation                                  | Pack Qty            | 1 Pack                      |
| Universal, quick change with all brands of hole saws | Shank Size          | 7/16"                       |
| No adapters required                                 | Fits Hole Saw Sizes | 1-1/4" & Larger             |
| Durable hardened steel construction                  | Style               | Quick Change Hole Saw Arbor |
| Fits all hole saws 1-1/4 in. and larger              | Packaging           | Clamshell                   |
| Fits all drill chucks 3/8 in. and larger             | Size                | . 1/2"                      |
|                                                      |                     |                             |
| OVERVIEW                                             |                     |                             |

7/16" Large Thread Quick Change Arbor